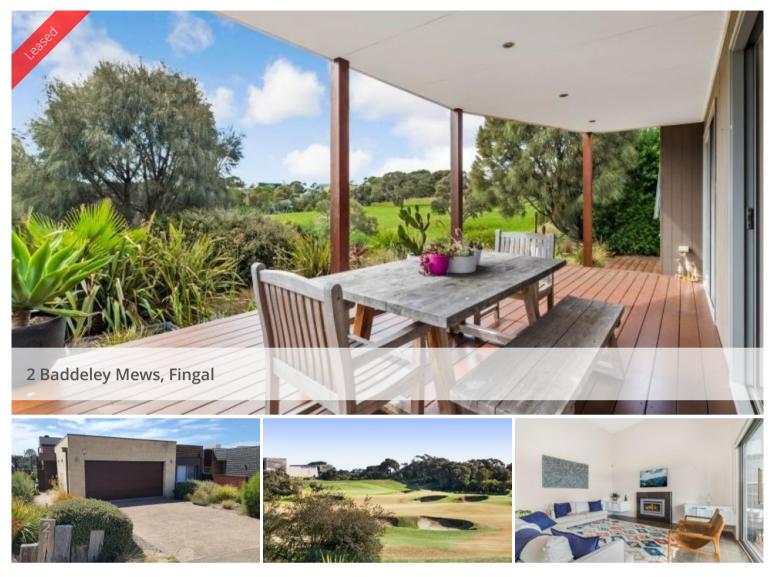

Fully Furnished, North-facing, Low Set, Fronting the 18th Fairway Moonah Links

Make this fully equipped luxurious property your weekend retreat or permanent residence.

Available May 1st, 2023.

Escape to Moonah Links Golf Resort and enjoy the tranquillity, the privacy and the relaxing, unobstructed views of the 18th fairway from this very comfortable, north-facing, modern, single level home . Walk right into this quality, fully furnished residence at 2 Baddeley Mews which is available now for permanent lease (12 + months).

Ideally located in a quiet, small cul de sac with just four homes, 2 Baddeley Mews could be your weekend haven or a great permanent home. This extremely well-maintained home fronting the golf course and within walking distance to the clubhouse, offers a functional layout, pleasant views and comfortable interiors, making it perfect for daily living, entertaining and relaxing. A great place to lease as a weekender just an hour from Melbourne's CBD and minutes to the Bay and ocean beaches.

Owners have moved overseas and now this self-contained home is available for your enjoyment - fully equipped with quality furnishings, large and small appliances, crockery, cutlery and more. The fully-equipped kitchen, dining and living area all with a northerly aspect, face the golf course and combine into one bright, calm space with extra tall ceilings and clerestory windows and comfortable modern furniture. The property is not suitable for smokers.

Views through the sliding doors and windows to the north not only capture most of the area's natural surroundings, they connect the open-plan living area to the full-width, covered deck and garden.

• Covered, north-facing outdoor living area complete with Weber bbq, great for entertaining and relaxing;