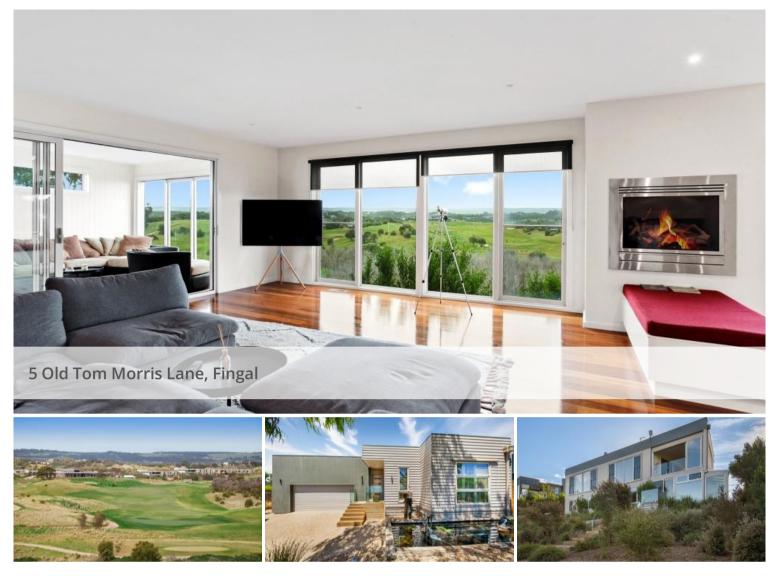

Flexible Accommodation - Luxurious House Great for Golf and Spa Enthusiasts

Take a break over winter when all is quieter on the southern Mornington Peninsula. Call us to discuss your needs e.g. if you require less bedrooms 1,2, 3 or 4 bedrooms at 5 Old Tom Morris Lane, we arrange the accommodation price accordingly. Call Jan on 0403 805 306.

Relax in the heated under-cover spa and watch the action on the golf course or just enjoy the extensive views and comforts of this4 bedroom holiday house which sleeps 8 adults.

The alfresco dining/entertaining area with built in BBQ is perfect to enjoy long lunches and sunset cocktails, the spa pool deck for relaxation, and a private terraced garden for outdoor dining for a BBQ to be closer to the action on the fairway. 5 Old Tom Morris Lane is a great house for golf enthusiasts and Hot Springs /Wellness Springs enthusiasts. Peninsula Hot Springs at your front door, Alba Wellness Springs a minute away and just minutes from Bay and Ocean beaches what more could you desire.

It is not a party house. This lovely holiday house is set within a well-managed, quiet, gated residential precinct at Moonah Link Golf Resort.

The above information provided has been furnished to us by the vendor/s. We have not verified whether or not that information is accurate and do not have any belief in one way or the other in its accuracy. We do not accept any responsibility to any person for its accuracy and do no more than pass it on. All interested parties should make and rely upon their own inquiries in order to determine whether or not this information is in fact accurate.