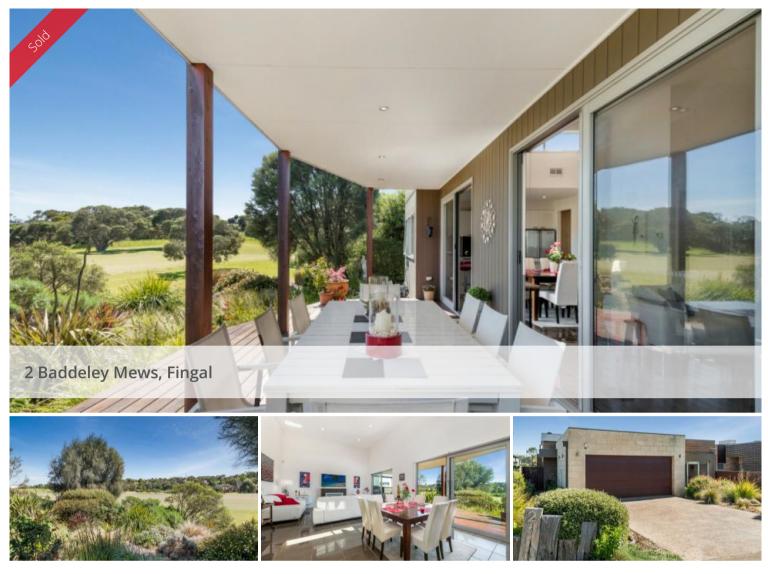

North-facing, Low Set, Low Maintenance Fronting the 18th Fairway

Enjoy the tranquillity, the privacy and the relaxing, unobstructed views of the 18<sup>th</sup> fairway from this unique single level home at Moonah Links Golf Resort. Ideally located in a small cul de sac with just four homes, 2 Baddeley Mews could be your haven away from a busy city life or a great permanent home for those looking to downsize.

The low set, low maintenance home nestled into this tranquil setting at Moonah Links, fronts the manicured 18<sup>th</sup> fairway of the Legends Course. The kitchen, dining and living area all with a northerly aspect, face the golf course and combine into one bright, calm space with extra tall ceilings and clerestory windows. Views through the sliding doors and windows to the north not only capture most of the area's natural surroundings, they connect the open-plan living area to the full-width, covered deck and garden. The exterior is clad mostly in clay brick and limestone and surrounded with easy-care gardens that extend to the fairway's edge.

Inside, this extremely well-maintained home offers a functional layout which is perfect for entertaining and relaxing.

Special features include:

- Privately set on a level block of approximately 418 sq. m with no lawn to mow, instead taking advantage of the borrowed landscape out front i.e. the pristine, manicured 18<sup>th</sup> fairway;
- Living and dining area with gas log fireplace, built-in cabinetry, tall ceilings; porcelain tiled floors throughout the living areas;
- Well-equipped, modern kitchen with butler's pantry, quality appliances, stone bench tops, great view, loads of storage;
- · Covered, north-facing deck, great for entertaining and relaxing;

## **Office Details**

Fingal 55 Peter Thomson Drive, Fingal VIC 3939 Australia 0411 884 641

- · Spacious main bedroom with en-suite, carpeted and with walk-in robe;
- Two double-sized guest bedrooms with built-in robes and carpeted; guest bathroom with bath tub; office/study with storage;
- A central wall of cupboards and the European laundry provides separation of the main bedroom from the other two guest rooms and bathroom;
- Spacious two-car garage with internal access; private main entry to the side of building;
- Ducted vacuuming; ducted heating and cooling; quality blinds throughout; security system.