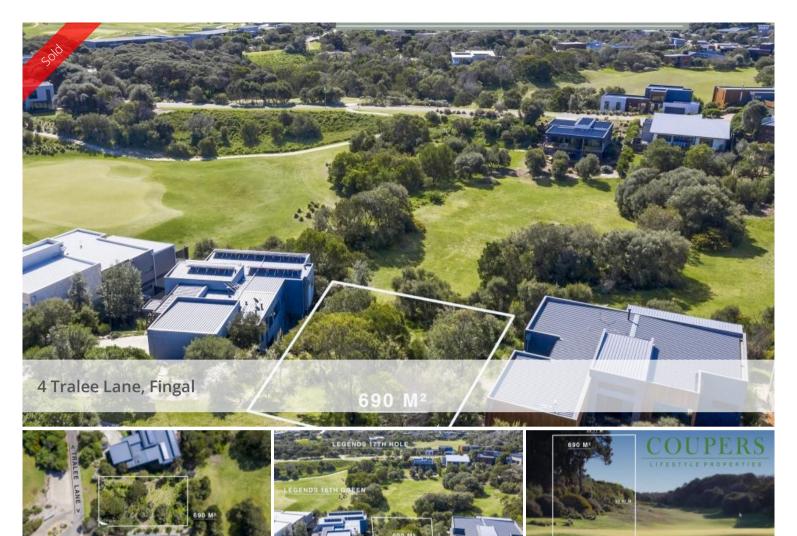

A fortunate buyer will secure this last available block in Tralee Lane, a magnificent location at Moonah Links.

North-facing and overlooking the 16 fairway of The Legends Course, this vacant block is in an enviable location at Moonah Links - a small, leafy cul-de-sac with just a few houses; no neighbours front or rear- only green space front and back including the practice chip and putt and parkland area for residents at the rear and the golf course out front.

Land size approximately 693 sqm. This vacant block is within a gated residential zone at Moonah Links Golf Resort and within walking distance to the world-class resort facilities including two championship golf courses, clubhouse with restaurant, bar and golf pro shop as well as the community tennis court and bbq area. Beaches, wineries and shopping are just a few kilometers away.

□ 690 m2

Price SOLD for \$510,000
Property Type Residential

Property ID 511 Land Area 690 m2