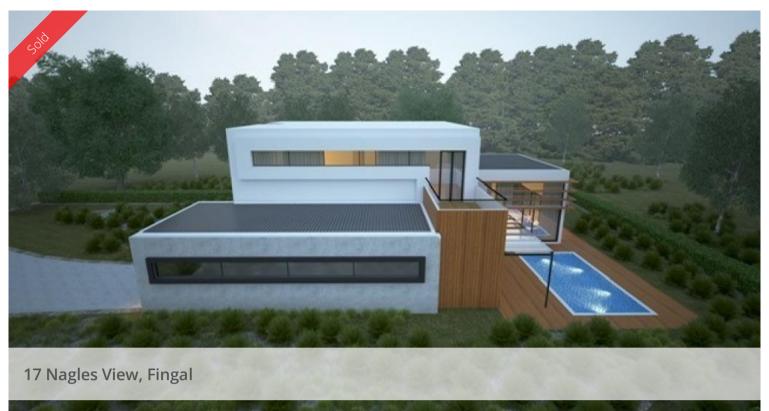

## Luxury New-Build Resort Home at Moonah Links

Building is about to start on this luxurious new-build - architecturally designed for its' prime location overlooking the Legends Golf Course at Moonah Links and out over the surrounding coastal dunes towards Bass Strait.

**□** 5 **○** 4 **□** 857 m2

**Price** SOLD for \$2,100,000

Property Type Residential Property ID 504 Land Area 857 m2