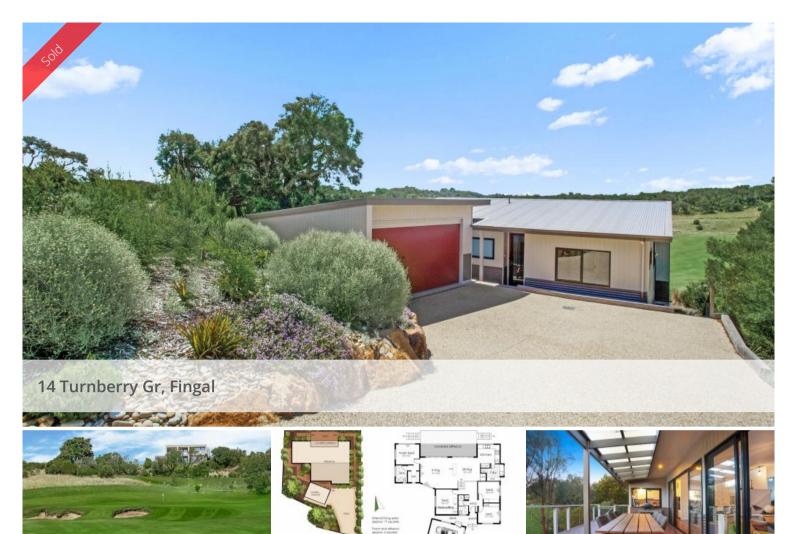

## Prime Location: North-Facing Home with Golf Course Frontage

In enviable location, north-facing fronting the 1st fairway of The Legends Course and with loads of space. All daily living at entry level and designed for low-maintenance. Phone John 0411 884 to inspect - we are on-site at Moonah Links 7 days a week.

Situated towards the end of Turnberry Grove, set between green space with ancient moonah trees and the fairway, this property represents amazing value for a quality build in this location at Moonah Links. Escape the city to this healthy, north-facing, pavilion-style home fronting the 1st fairway on the Legends Course. From the comfort of this split-level, four bedroom home, enjoy uninterrupted views of the fairway. The property is centred between the tee and the green on a block of approximately 658 sq.m.

## Special Design Features Include:

- Large north-facing, covered deck with stairs both ends leading to garden and utility area plus the spacious workshop and storage under for bikes/kayaks etc.
- Modern kitchen with golf course view, quality appliances and loads of storage; plus walk-in large pantry/utility room
- Relax in the large open plan living area with green views and opening to the deck
- All daily living and Master Bedroom with ensuite on the one level with great views; separate guest area at entry level with three bedrooms and bathroom
- Large garage separate but linked to entry a great additional recreational room
- Hydronic heating and reverse-cycle air-conditioning throughout
- Specifically designed and constructed for low maintenance, good natural lighting and ventilation.

If you are looking to downsize to a secure, coastal setting, this light-filled, airy home is specifically designed to be easily maintained and to take full advantage of the great

📇 4 🔊 2 😭 4 🖸 658 m2

**Price** SOLD for \$1,000,000