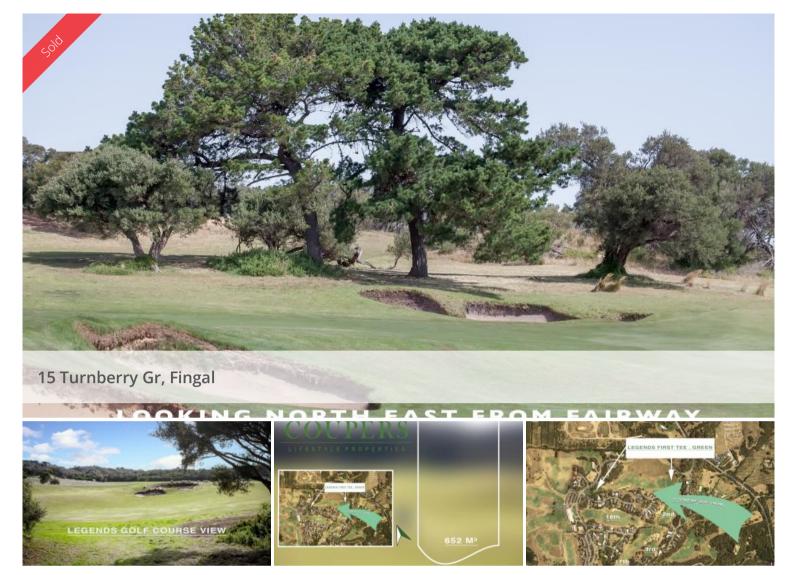

## Build a home in this healthy environment - Moonah Links Building Block

Here is a rare opportunity at Moonah Links: a north-facing, vacant block with golf course frontage - overlooking the 1st fairway of The Legends Course. This is one of the few remaining blocks and it has approved, stamped plans for those wishing to make an immediate start on building a home at Moonah Links or, start afresh with your own plans. Phone John 0411 884 641 to arrange a private viewing of land and plans. Of course, one does not have to use these current plans.

The block is of approximately 652 square metres in a gated residential community, close to the Clubhouse, surrounded by designer homes and with an adjacent green space - so no neighbours front or rear.

Just minutes from shopping centres and beaches, one can come home to tranquility and a well-managed environment in an idyllic, naturally beautiful location. Walk to the Resort's facilities including: two championship golf courses and Clubhouse with pro shop, restaurant and bar

**□** 652 m2

Price SOLD for \$455,000
Property Type Residential
Property ID 474
Land Area 652 m2