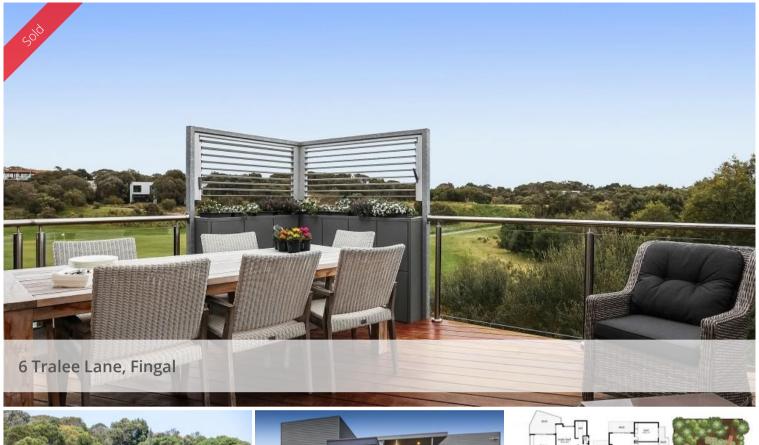

## North-Facing, Overlooking 16th Green

A great investment financially and personally with this state-of-the-art "smart" home tucked away in a quiet setting in the middle of the highly desirable, Tralee Lane. The house with golf course views, overlooks the large 16th green of the Legends Course and, for ease of living, has all daily living at entry level.

At entry level is the main zone comprising: the open-plan living/dining/kitchen area opening to a protected deck; spacious and luxurious master suite with walk-in robe and ensuite; second bedroom; bathroom with bath tub; separate toilet; large laundry and large two-and-a half vehicle garage.