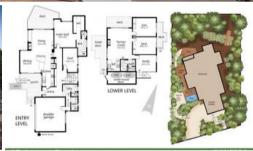

At entry level is the main zone comprising: the open-plan living/dining/kitchen area opening to a protected deck; spacious and luxurious master suite with walk-in robe and ensuite; second bedroom; bathroom with bath tub; separate toilet; large laundry and large two-and-a half vehicle garage.

On the lower level which also overlooks the golf course, is a fully self-contained area providing great separation for family or guests with: 2 bedrooms and office/5th bedroom; lounge room, kitchen, shower room and laundry.