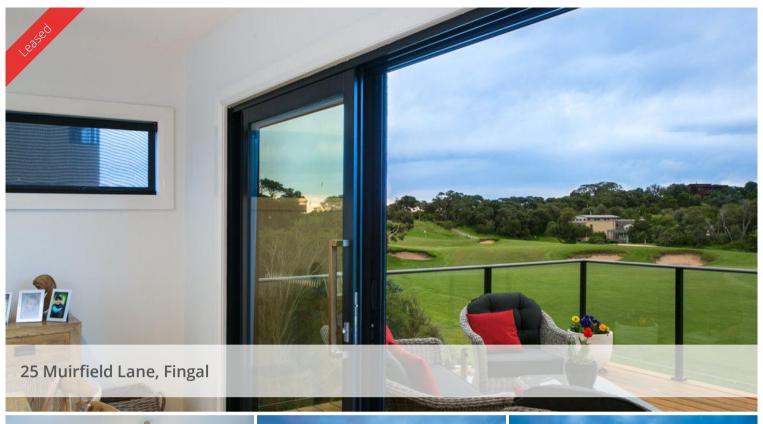

With large glass sliding doors, the spacious interior opens onto expansive north-facing decks on ground level and entry/street level which extends the living areas and enhances this lifestyle.

The two levels allow for good separation and privacy.

Enter at street level to: open-plan living dining area opening onto large entertainment or viewing deck; kitchen with walk-in pantry opening onto separate deck; two additional bedrooms; family bathroom and separate toilet. Stylishly appointed throughout - kitchen with stone bench tops and modern cabinetry and European appliances.