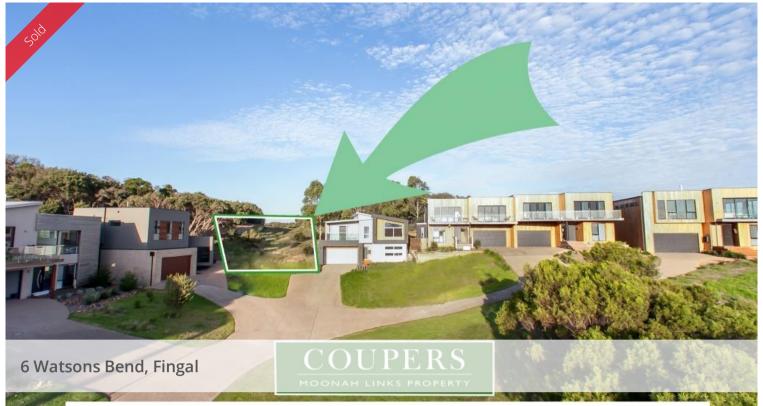

## North-facing Moonah Links Building Block

Be quick

Available with plans, this slightly elevated building block of approximately 369 sqm, is currently the only block on the market within the Moonah Links Residential Estate.

Build your dream home in this tranquil location with views of the Legends Course towards the 6th and 8th greens.

Enjoy the facilities this golf resort offers including two championship golf courses, restaurant, bar, day spa. Just one hour from Melbourne and minutes from beaches, shopping, wineries and the busy nearby towns of Rye, Sorrento and Dromana. For information about living on Moonah Links, visit our website and follow the link to our Moonah Links Property site.