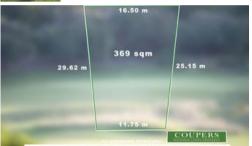

## North-facing Moonah Links Building Block

Be quick

Available with plans, this slightly elevated building block of approximately 369 sqm, is currently the only block on the market within the Moonah Links Residential Estate.

Price SOLD for \$365,000
Property Type residential

Property ID 441 Land Area 369 m2