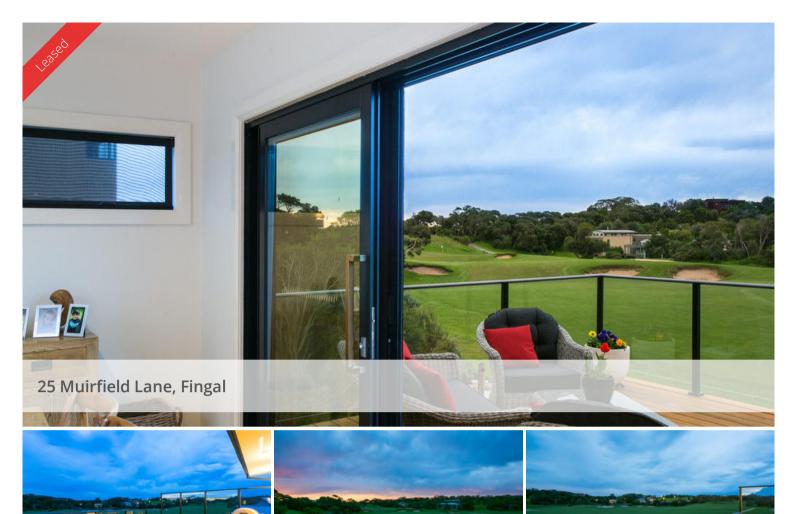

This contemporary near-new home was designed especially for its great north-facing green views. It is superbly situated overlooking the manicured 18th fairway of The Legends Course, Moonah Links. Land size 425 sq m approximately.

With large glass sliding doors, the spacious interior opens onto expansive north-facing decks on ground level and entry/street level which extends the living areas and enhances this lifestyle.

The two levels allow for good separation and privacy.