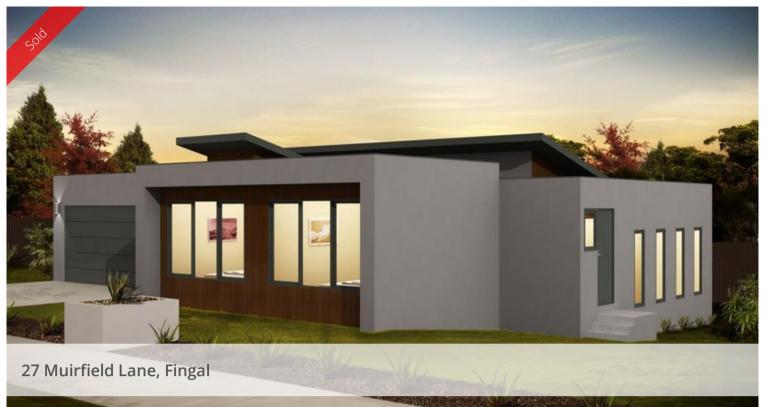

## Starting soon-Ultimate Resort Villa

Enjoy a daily view of the 18th fairway of the Legends Course at Moonah Links from the north facing decks, living area and main bedroom of this new-build 3 bedroom villa/house. Building to begin early 2018 by Sean Reilly Constructions on this block of 457 sqm.

Meet us to view the plan at the block and discuss your input into the fittings and fixtures and any changes to the plan of this soon-to-be-constructed villa.

This is resort living or retreating at its best - low maintenance, lock up and leave and close to resort amenities. Offering: open plan living, this 3 bedroom villa incorporating quality fittings and fixtures throughout; large main bedroom with ensuite and own deck, fairway views; gourmet kitchen with European appliances. More details coming soon on fit-out of this project.

Features include: timber flooring in living areas; carpeted bedrooms; ducted heating; split system air-conditioning; stone benchtops in kitchen and bathrooms.

Walk to the clubhouse (pictured) to access the surrounding resort facilities including 2 world-class golf courses; restaurant; spa; bar; golf pro shop and gym (pictured). Call John on 0411 884 641 or Chris 0412 566 266 to view the block and the plans for this new project.