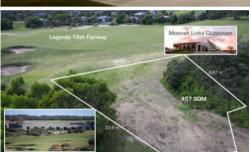

## Starting soon-Ultimate Resort Villa

Enjoy a daily view of the 18th fairway of the Legends Course at Moonah Links from the north facing decks, living area and main bedroom of this new-build 3 bedroom villa/house. Building to begin early 2018 by Sean Reilly Constructions on this block of 457 sqm.

Features include: timber flooring in living areas; carpeted bedrooms; ducted heating; split system air-conditioning; stone benchtops in kitchen and bathrooms.

Walk to the clubhouse (pictured) to access the surrounding resort facilities including 2 world-class golf courses; restaurant; spa; bar; golf pro shop and gym (pictured). Call John on 0411 884 641 or Chris 0412 566 266 to view the block and the plans for this new project.