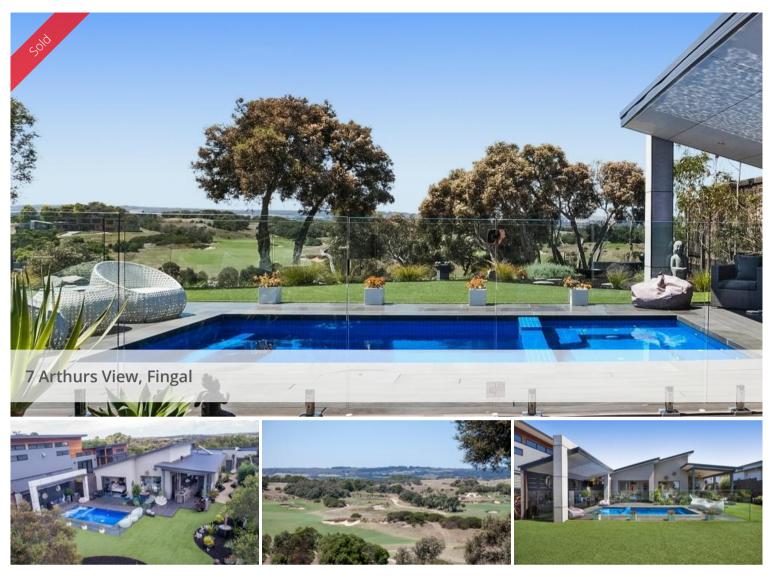

# Low Set with Magnificent Views

Naturally connected living with magnificent views of the golf course and surrounding countryside from this low set home fronting the Legends Course on Moonah Links, ensures your comfort and enjoyment are a natural part of every day. From its orientation and abundance of natural light and airflow to unique features like the detached lanai/pool house in the garden.

The plan enables main living areas and the Master bedroom to embrace the garden and the view. Various sizes of landscaped garden intertwine with the building to form outdoor relaxation and entertaining space. This haven is set on block of 834 Sqm in a well-maintained, gated residential precinct of Moonah Links Golf Resort, within walking distance of all the facilities offered by the Resort.

## \*Four bedrooms and a study/office

\*Dining and kitchen adjacent to the covered alfresco and central, self-cleaning,heated pool and spa

\*Family room/lounge opening to covered alfresco complete with outdoor kitchen \*Separate lounge/living area overlooking the garden

\*Elegant gourmet kitchen, stone benchtops, quality appliances, spacious pantry

\*Outdoor kitchen/barbeque overlooking sparkling pool and spa and beyond across the golf course

\*Detached lanai / roofed pool deck