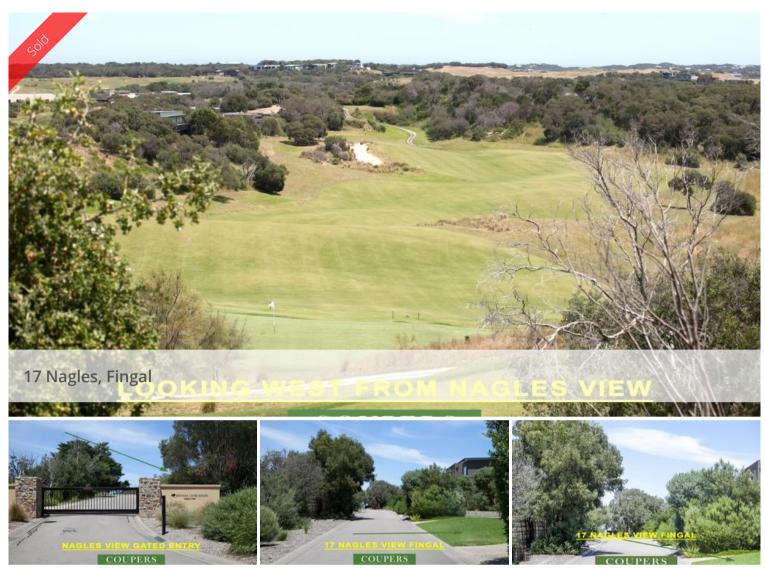

## Great Building Block on Moonah Links

This elevated block of 857 sqm. with great views overlooks the Legends Course towards the sand dunes of St Andrews Beach and back over the farmland of Boneo and Red Hill.