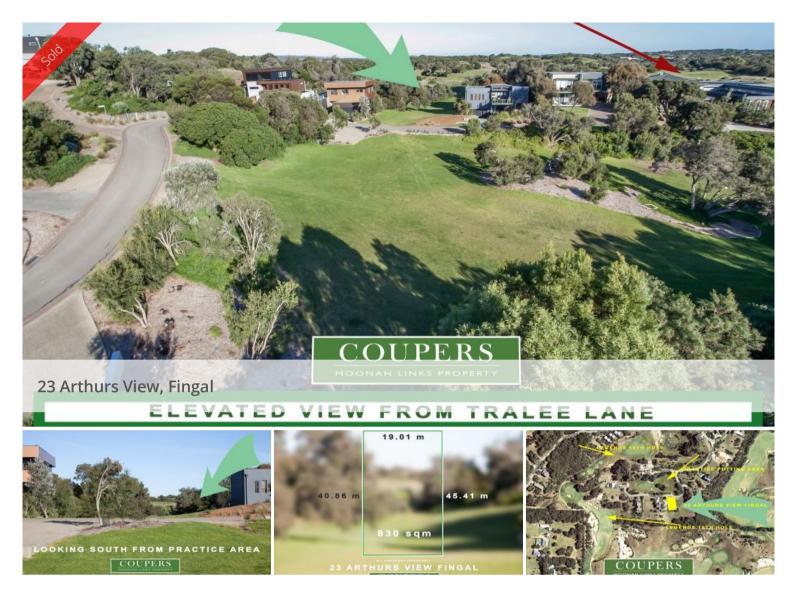

## North-facing, level block on Moonah Links

The last, near-level block (Lot 435) available on Moonah Links in a well-managed, gated residential area in the midst of the naturally beautiful environment of this world-class golf resort.

North-facing, 830 sqm on which to build your dream home opposite parkland and chipping and putting practice area. Sale Price: \$430,000

Green space at the rear of the block also adds to the very pleasant living environment. All services (gas, electricity) are underground.