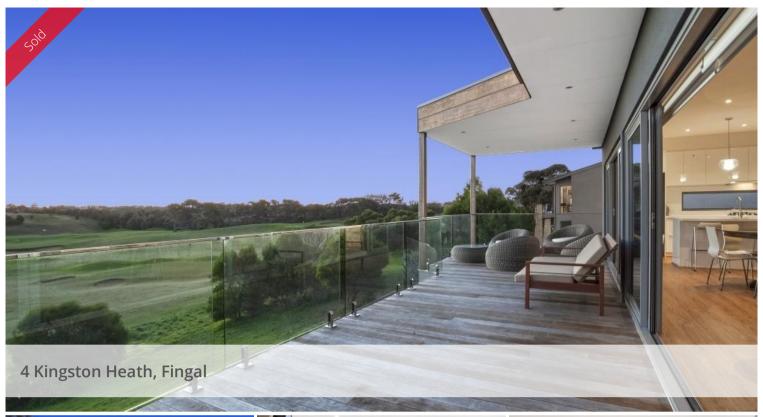

## Golf Front, Resort Living

This near-new, split-level home is superbly situated with uninterrupted views overlooking the manicured practice fairway and Open Course on Moonah Links. In addition, it is set in a beautifully treed, gated enclave comprising only five other properties. The design of this three bedroom home captures the extensive views and ensures the open-plan living area is at its best by extending onto an expansive deck which is partially covered. A separation is created between the levels with: a bedroom with ensuite and balcony at entry level; two additional bedrooms with great views, office nook and bathroom upstairs and; living and entertainment spaces arranged downstairs.

Enjoy all the word-class facilities of this resort on your doorstep including two championship golf courses and the clubhouse with restaurant, bar, golf pro shop, day spa and gym. Features include: \*Gas fireplace; reverse-cycle air-conditioning throughout \*Quality appointments including: blinds, bamboo flooring in living area, carpeted bedrooms \*Large double garage