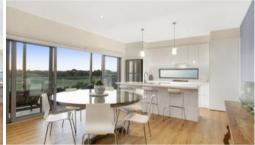

## Golf Front, Resort Living

This near-new, split-level home is superbly situated with uninterrupted views overlooking the manicured practice fairway and Open Course on Moonah Links. In addition, it is set in a beautifully treed, gated enclave comprising only five other properties. The design of this three bedroom home captures the extensive views and ensures the open-plan living area is at its best by extending onto an expansive deck which is partially covered. A separation is created between the levels with: a bedroom with ensuite and balcony at entry level; two additional bedrooms with great views, office nook and bathroom upstairs and; living and entertainment spaces arranged downstairs.

Enjoy all the word-class facilities of this resort on your doorstep including two championship golf courses and the clubhouse with restaurant, bar, golf pro shop, day spa and gym. Features include: \*Gas fireplace; reverse-cycle air-conditioning throughout \*Quality appointments including: blinds, bamboo flooring in living area, carpeted bedrooms \*Large double garage