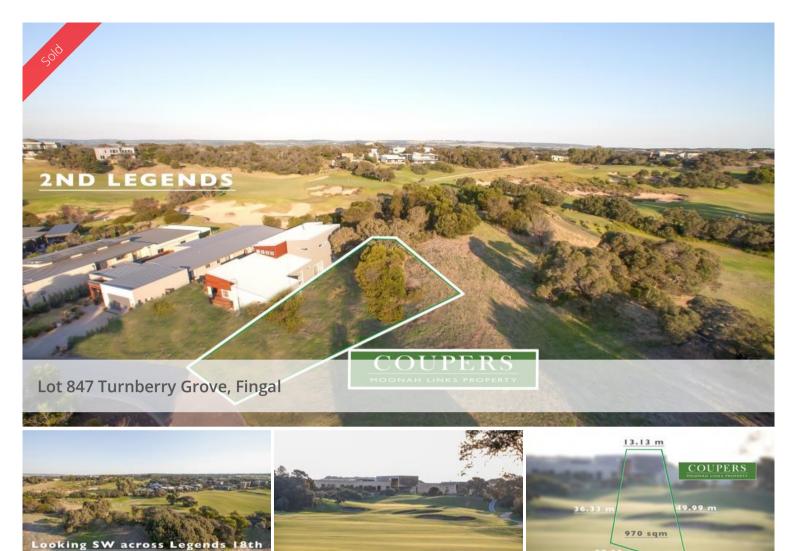

## Large block on Moonah Links

COUPERS

24 Turnberry Grove (Lot 847) is a great building block wedged between the 2nd, 17th and 18th holes of the Legends Course on Moonah Links. The block in a private, quiet location in the naturally beautiful environment of Moonah Links is 970 sqm approximately overlooks the 18th tee.