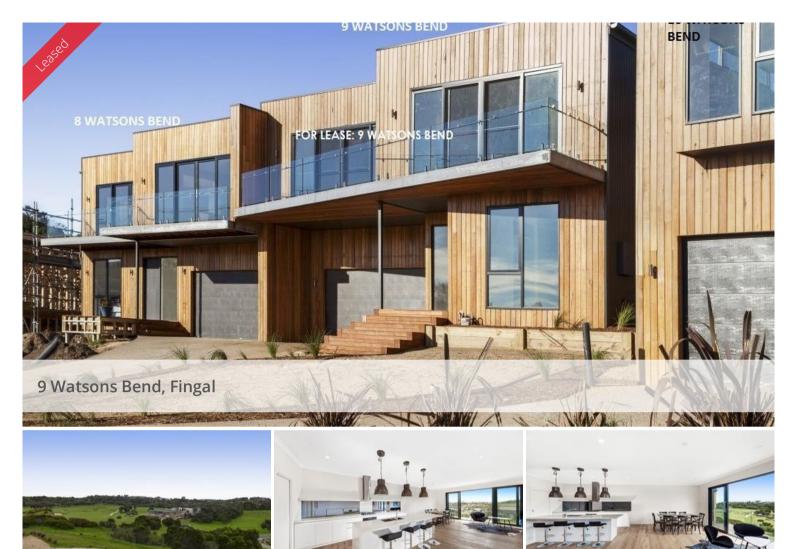

## Executive Living at Moonah Links

Indulge yourself in the wonderful Moonah Links Lifestyle from this unfurnished, new, north-facing residence for lease. This 4 bedroom townhouse with two living areas offers magnificent views over the Legends Course and is only minutes from the seaside towns of Mornington, Sorrento and Rye. No pets allowed.

The design of this brand new home has a wonderful functional layout with main living area and master bedroom on the upper level from which to soak up the views. These spaces embrace the landscape with double glazed, large windows and sliding doors and outdoor living spaces including a full-width, north-facing balcony and the spacious alfresco living area which is protected from the elements making it ideal for entertaining. This open-air living area enhances the aesthetics and comfort of this design.

The house comprises:

At entry level are 3 carpeted guest bedrooms each with an ensuite and built-in cupboards; large double garage with high ceiling and with internal access; large laundry.

Upper level: Opening to the alfresco area and viewing balcony is the open plan kitchen with pantry and stone bench tops; dining area and living room; A second large living area with a cosy gas fireplace; master bedroom with ensuite.