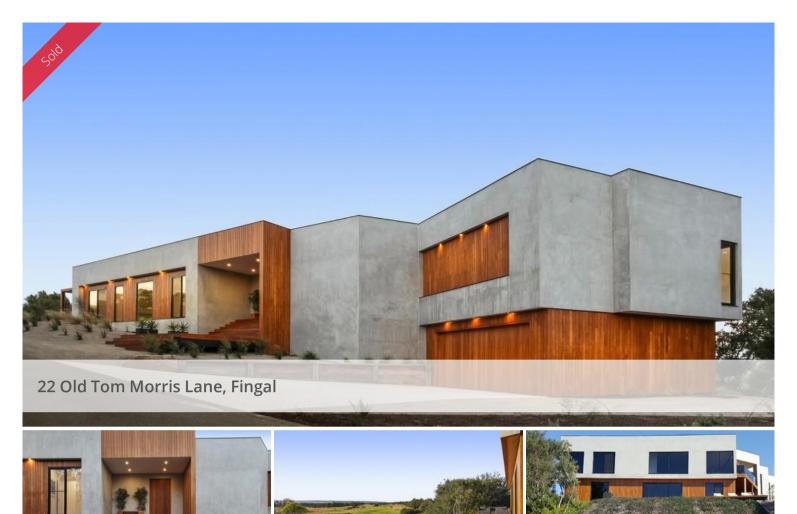

## New Luxurious Designer Home on Moonah Links

Design and Construction: Neil Williams and Sons, Mornington Peninsula, Vic.

To find out more about the construction team, visit our website and follow the link to our new-buildhousing site.

This spacious home, enviably located with unrivalled views, harmonises with the surrounding, stunning coastal landscape. Built within strict guidelines to ensure the design and materials complement its immediate environment, the use of natural materials and clean design lines have created such contemporary appeal and timeless functionality.

Enjoy uninterrupted, panoramic views over the championship golf course to the landscapes beyond ranging from The Cape Schanck Lighthouse, across the rural land on the horizon to Arthurs Seat. Moonah Links Resort is centrally located on the southern Mornington Peninsula where the natural environment is so contrasted and unique. This property, on a prime block of approximately 1217 sqm, with an extrawide, golf course frontage of 32 metres, is surrounded by a naturally beautiful environment as seen in the images, minutes from the calm Bay beaches and the wild ocean coastline, surf beaches and National Parks.

The outside with naturally weathering timber, concrete façade, stone features and crushed granite in the landscaping, belies the up-to-the-minute materials and technology within the build. Designed for most interior spaces and all outdoor living