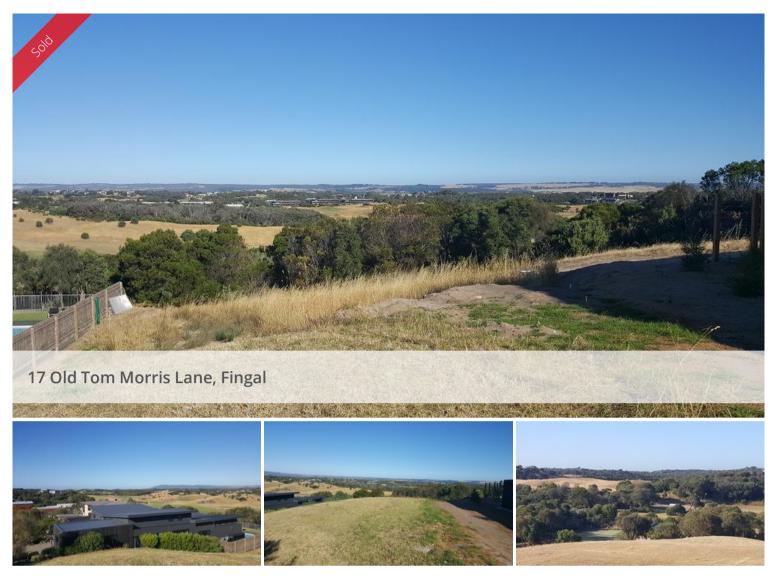

## Elevated Moonah Links Block with Huge Views

This magnificent, elevated block of 11 62 sqm approximately, overlooks the Open Course of Moonah Links.

Situated in a well-maintained gated residential area, the block is opposite the residents tennis court and has views over the golf course and surrounding district towards Cape Schanck as well views of the adjacent pastoral land.