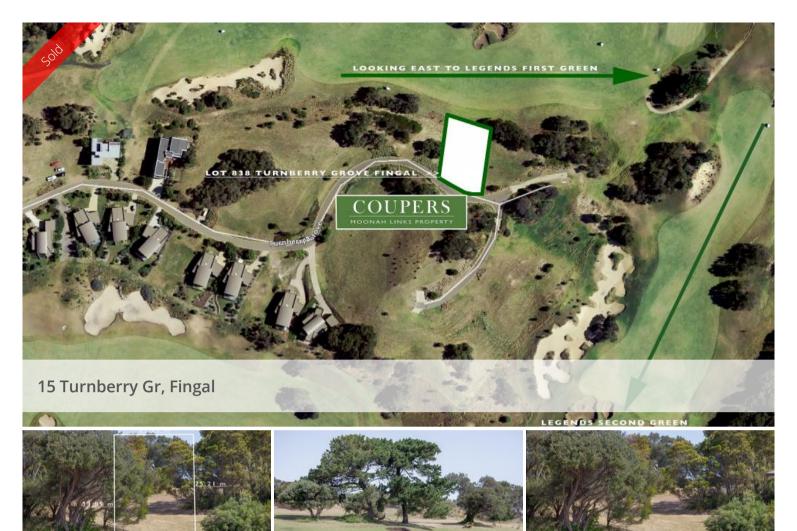

## North-facing Moonah Links Building Block

A north-facing, vacant block of approximately 652 square metres upon which to build your dream home overlooking the first fairway of the Legends Course on Moonah Links.

Just minutes from shopping centres and beaches, one can come home to tranquility and a well-managed environment in an idyllic, naturally beautiful location.

The block is surrounded by designer homes and a short stroll to the clubhouse with golf pro shop, bar, restaurant and day spa.