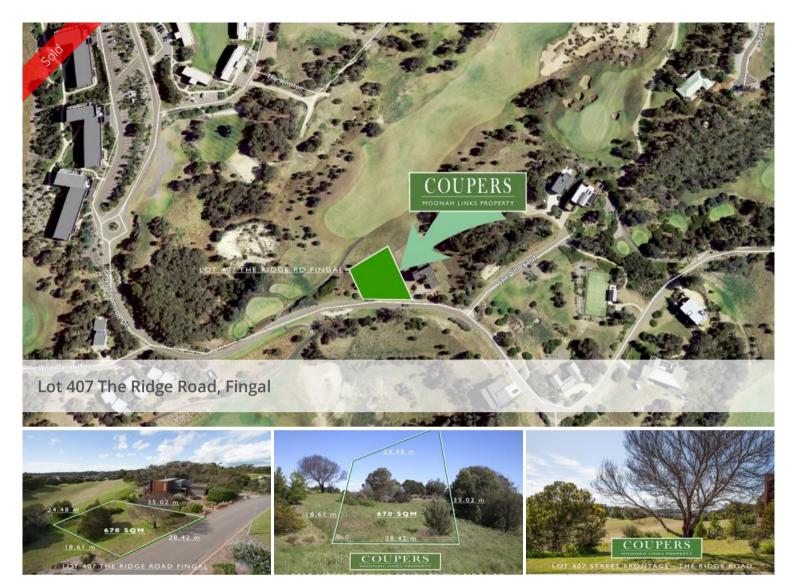

## Magnificent Block with Architectural Plans

This magnificent Moonah Links building block of approximately 670 sqm comes with architectural stamped plans for a home designed for this unique location - all ready to go.

From this planned three bedroom home with 2 living areas, study and large sun deck, one can look north along the length of the 17th fairway of The Legends Course. In an enviable location within walking distance of the clubhouse with restaurant, bar and day spa and surrounded by designer homes.

Price SOLD for \$400,000
Property Type residential
Property ID 390

Land Area 670 m2