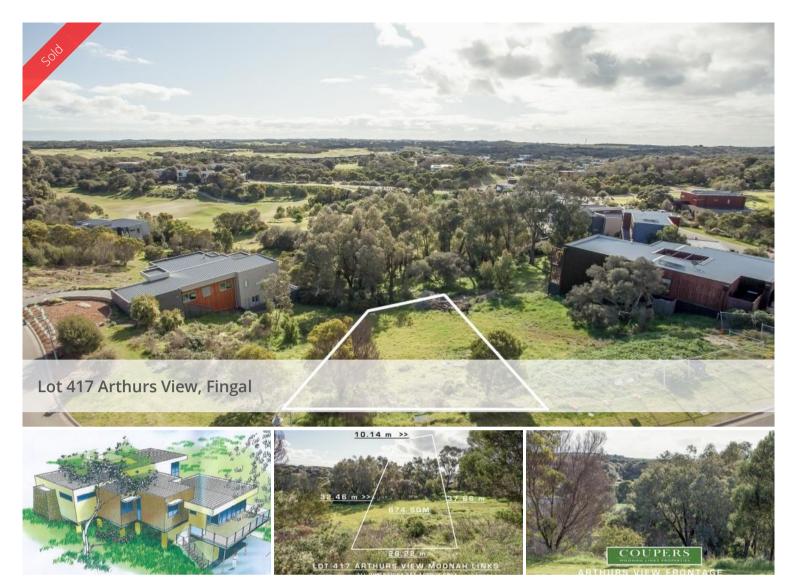

## North-facing Moonah Links block

A great north facing block of 674 sqm with concept plans available. This block overlooking the 16th hole of The Legends Course offers privacy and proximity to the resort facilities.

Surrounded by quality homes and established native vegetation, one can design a dream home or obtain the architectural plans when available. To learn more about living on Moonah Links, go to our website and follow the link to our Moonah Links Property site.

Price SOLD for \$445,000
Property Type residential
Property ID 384
Land Area 674 m2