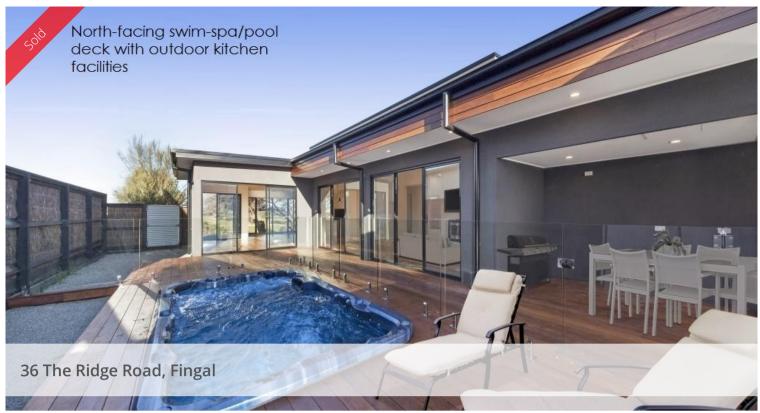

The interior living is interwoven with the outdoor spaces which enhance the aesthetics and comfort of the home including a large northern deck with a swim/spa pool protected from the elements opening from the living area and here there is space for an outdoor kitchen/barbeque (gas and electricity connected). A second outdoor living area opens from the open-plan kitchen/ family room and overlooking the Legends Golf Course. All living areas enjoy the extensive views. Land size approximately 580 sqm with uninterrupted views of the golf course

Features include:

Expansive light-filled living areas which includes a lounge room opening to the pool deck; open-plan living/dining/kitchen opening to the pool deck and rear deck. Gas fire-place and split system cooling and heating;