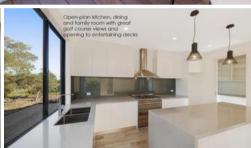

The interior living is interwoven with the outdoor spaces which enhance the aesthetics and comfort of the home including a large northern deck with a swim/spa pool protected from the elements opening from the living area and here there is space for an outdoor kitchen/barbeque (gas and electricity connected). A second outdoor living area opens from the open-plan kitchen/ family room and overlooking the Legends Golf Course. All living areas enjoy the extensive views. Land size approximately 580 sqm with uninterrupted views of the golf course