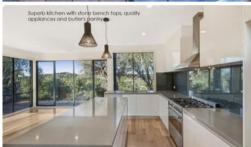

Features include:

Expansive light-filled living areas which includes a lounge room opening to the pool deck; open-plan living/dining/kitchen opening to the pool deck and rear deck. Gas fire-place and split system cooling and heating;