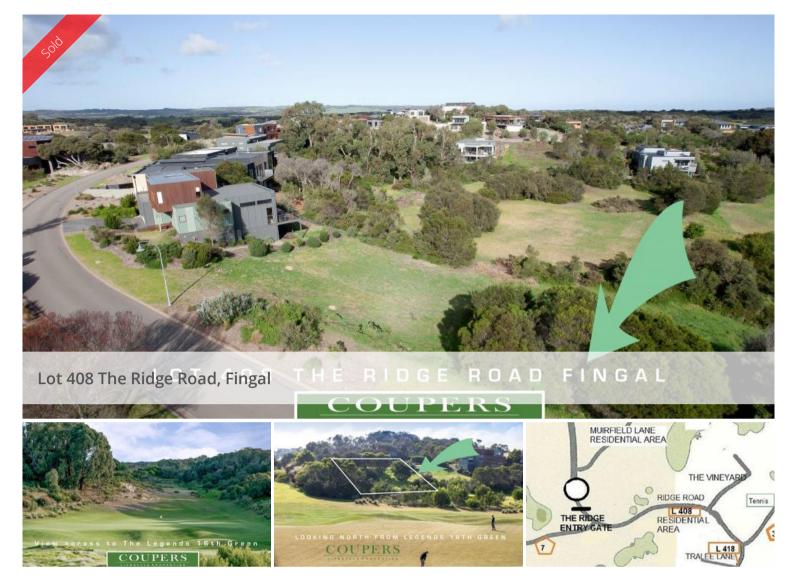

Secondly, it is a north-facing, end block of approximately 750 sq m, overlooking the 16th green and 17th tee of The Legends Course on Moonah Links. Surrounded by magnificent green space, this is an idyllic, tranquil environment. To learn more about living on Moonah Links, go to our website and follow the link to our Moonah Links Property site.