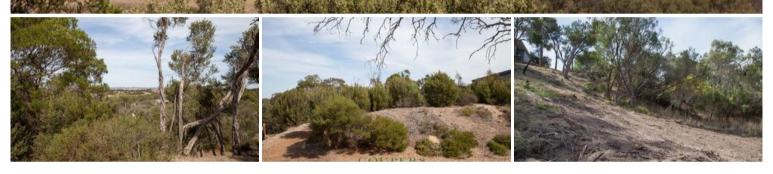

Lot 312 Woodland Way, Fingal

Elevated, and private with great golf course...

Elevated block on Moonah Links; a magnificent north-south facing block in an enviable location with golf course and district views.

Situated in lovely wooded street lined with ancient Moonah trees. Easy stroll to clubhouse with restaurant, bar, golf pro shop and day spa. Land size 707 sqm

The above information provided has been furnished to us by the vendor/s. We have not verified whether or not that information is accurate and do not have any belief in one way or the other in its accuracy. We do not accept any responsibility to any person for its accuracy and do no more than pass it on. All interested parties should make and rely upon their own inquiries in order to determine whether or not this information is in fact accurate.