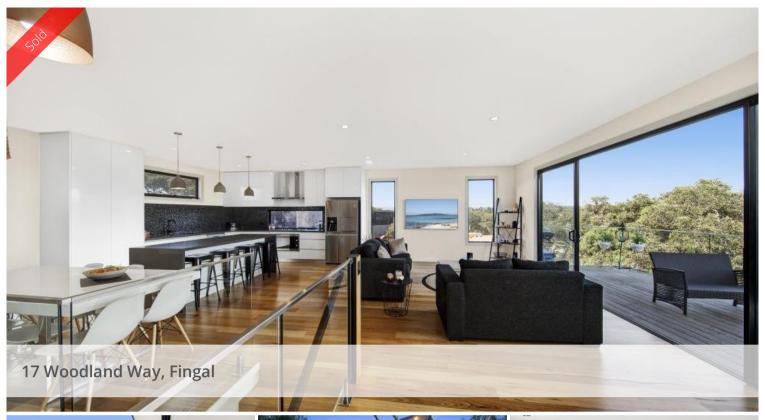

The property is set in one of the most sought-after streets on Moonah Links - lined with ancient moonah trees and so close to resort facilities. At the rear, the property fronts onto the natural bushland of the golf course and the natural materials used in construction, including the concrete render and the Australian hardwood facade, adds to its appeal in its great setting - complete with an ancient Moonah tree in the garden. There remains space on the building envelope to extend towards the golf course and take in even more views - an opportunity to put your stamp on the property.