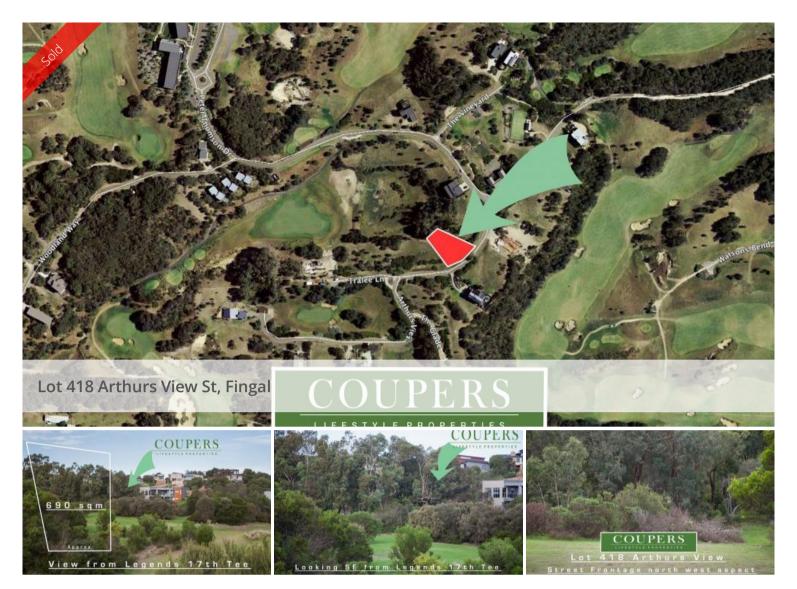

## Just Listed, North-Facing Block on Moonah Links

Just listed, a north-facing block of 690 sqm overlooking the 16th fairway and green of The Legends Course on Moonah Links, surrounded by quality designer homes.

The block fronts onto green space and golf course, making it a private setting to build your home in this naturally beautiful setting. All services are underground.

This block is within a well maintained, gated residential zone with parkland and chip and putt practice area for residents of this street only and is within walking distance of the clubhouse with restaurant, bar, golf pro shop and day spa.

□ 690 m2

Price SOLD for \$285,000

Property Type Residential Property ID 337 Land Area 690 m2