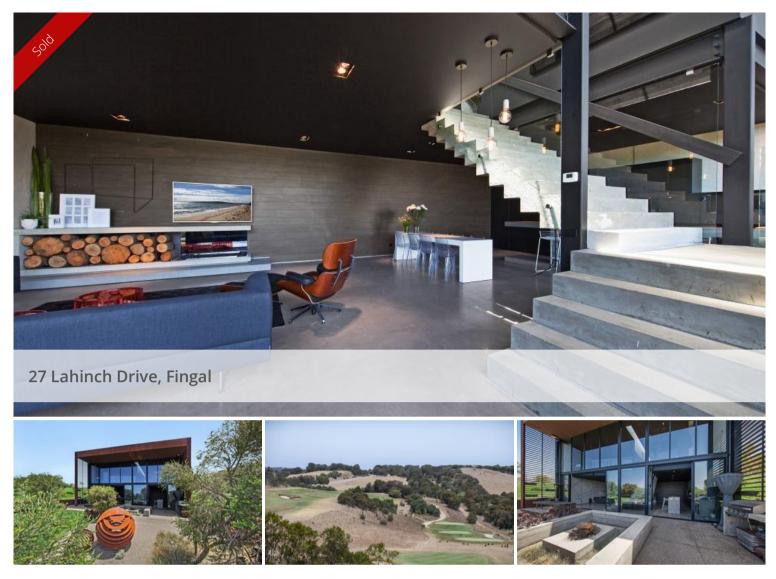

## Great Buying, You Will Be Amazed!

This modern, comfortable home designed in concrete, steel and glass, opens to its surroundings and embraces the extensive views.

Once you reach the front door, the pleasure of discovering starts. Concrete is used as the structure, designed to affect the internal climate of the home, as well as for surfaces. This provides a simple result but also a real display of the skill required to design such a comfortable home with good environmental control, beautiful surface finishes and spectacular interiors. Here, designer and skilled concrete construction specialist, Keenan Harris has managed to introduce another of his pleasant and gallant additions to the Moonah Links residential estate of Lahinch.

Thanks to its elevated location, this house of two levels, with its tinted, glass wall offers a panoramic view of Moonah Links and the surrounding coastal countryside. The designer situated the living areas of the home at the rear of the house giving occupants these wonderful views to be enjoyed as well from the garden which is incorporated into the home design.

The home is set on 844 sqm of land in a quiet, well-managed, gated residential zone of Moonah Links with a tennis court for residents and direct access to the golf course. The home comprises: Two living areas; spectacular galley kitchen with integrated refrigerator and Smeg appliances; custom-designed lighting; three bedrooms each